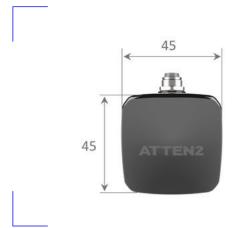

mperature | From 0°C to 80°C                                                                                     |
| Viscosity Range       | HUp to80 cSt                                                                                         |
| Hydraulic Thread      | BSPT Conical 1/2"                                                                                    |
| Materials             | Aluminum (optional steel) Viton sealing BK7 optics                                                   |
| Protection class      | IP 65                                                                                                |
| Certification         | CE                                                                                                   |

[DATASHEET] Atten[2]

## [DIMENSIONS]





### Manifold optional