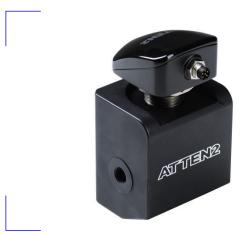

C                                                                                     |
| Viscosity Range       | HUp to80 cSt                                                                                         |
| Hydraulic Thread      | BSPT Conical 1/2"                                                                                    |
| Materials             | Aluminum (optional steel) Viton sealing BK7 optics                                                   |
| Protection class      | IP 65                                                                                                |
| Certification         | CE                                                                                                   |

[DATASHEET] Atten[2]

## [DIMENSIONS]





### Manifold optional