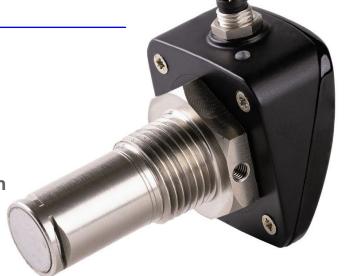

# OilHealth Probe

[OIL QUALITY SERIES]

The OilHealth Probe sensor is an online oil degradation level monitoring system. The sensor is based on optical principles and allows to monitor the oil degradation even in non recirculating systems or with a very low fluid flow. It can also provide information about the risk of varnish presence.

#### Installation

The OilHealth Probe sensor main advantage is that it can be installed directly in the lubrication system or oil tank, providing a direct measurement without any lubrication system by-pass and simplifying the sensor machine integration.