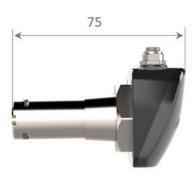

erature | From 0°C to 80°C                                                                                     |
| Viscosity Range       | HUp to80 cSt                                                                                         |
| Hydraulic Thread      | BSPT Conical 1/2"                                                                                    |
| Materials             | Aluminum (optional steel) Viton sealing BK7 optics                                                   |
| Protection class      | IP 65                                                                                                |
| Certification         | CE                                                                                                   |

[DATASHEET] Atten[2]

## [DIMENSIONS]





### Manifold optional