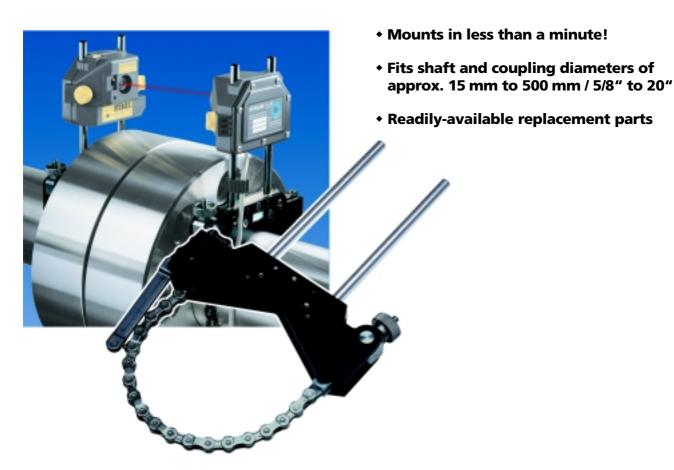

## **Compact chain-type bracket** ALI 2.891set

## Universal mounting for OPTALIGN® and ROTALIGN®

This universal bracket set contains all parts needed for quick, rigid mounting of the measurement components. It fits onto nearly any shaft or coupling approx. 15 mm to 500 mm / 5/8" to 20" in diameter. Easily mounts in less than 1 minute!